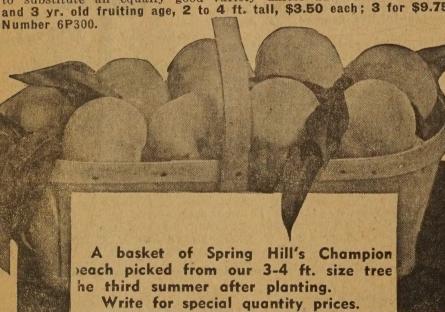

d, 3-4 ft. tall  Better, 4-6 ft. tall  Best, 5-7 ft. tall | 1.10<br>1.50<br>1.75 | \$2.55<br>3.15<br>4.35<br>5.10 | \$ 7.95<br>9.95<br>13.95<br>16.50 | \$18.75<br>23.75 |

DWARF APPLE TREES

Trees never grow large and may be planted 10 by 10 in your back yard, or in hedges 6 ft. apart. Each spring the branches are filled with fragrant pink buds and white blossoms as beautiful as any lowering crab. The blooms, foliage, fruit, and graceful miniature tree all make Spring Hill's dwarf apples ideal for landscaping in gardens where space is restricted. Available in Red Delicious, McIntosh, Grimes Golden, Yellow Transparent; we reserve the right to substitute an equally good variety unless advised otherwise. 2 and 3 yr. old fruiting age, 2 to 4 ft. tall, \$3.50 each; 3 for \$9.75, Number 6P300.





Halehaven

DWARF PEAR TREES Due to grafting on a special dwarfing rootstock these little trees may be planted in a border or restricted area the same as dwarf apple. Plant 10 feet apart and trim to the desired shape, the trees grow 6 to 10 feet in height. Following their beautiful white blossoms in Spring these amazing miniature trees bear a crop of full size fruit, often the first year after transplanting. We offer Bartlett, Duchess and Seckle only. Price of Dwarf Pear Trees, 2 to 4 feet tall, number 6B304, \$3.25 each; 3 trees for \$9.00. Limit 3 trees to a customer.

PEACH TREE SPECIAL One year old commercial growers planting size. The big commercial because they are only 1 yr. old. Here's your opportunity to plant and purchase excellent peach trees at planters prices. Only 3 variet